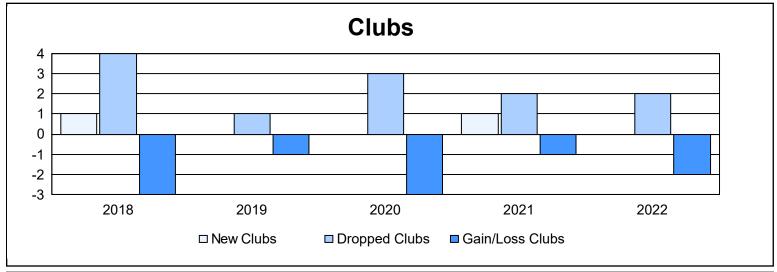

District T 2

As of June 2022 Cumulative

| Year      | New<br>Clubs | Dropped<br>Clubs | Gain/<br>Loss<br>Clubs | New<br>Members | Charter<br>Members | Reinstate<br>Members | Transfer<br>Members | Total<br>Member<br>Added | Total<br>Members<br>Dropped | Gain/<br>Loss<br>Members |
|-----------|--------------|------------------|------------------------|----------------|--------------------|----------------------|---------------------|--------------------------|-----------------------------|--------------------------|
| 2017-2018 | 1            | 4                | -3                     | 50             | 20                 | 1                    | 5                   | 76                       | 141                         | -65                      |
| 2018-2019 | 0            | 1                | -1                     | 16             | 1                  | 3                    | 3                   | 23                       | 75                          | -52                      |
| 2019-2020 | 0            | 3                | -3                     | 15             | 3                  | 1                    | 6                   | 25                       | 71                          | -46                      |
| 2020-2021 | 1            | 2                | -1                     | 58             | 25                 | 10                   | 9                   | 102                      | 88                          | 14                       |
| 2021-2022 | 0            | 2                | -2                     | 70             | 0                  | 7                    | 0                   | 77                       | 56                          | 21                       |
| Average   | 0            | 2                | -2                     | 42             | 10                 | 4                    | 5                   | 61                       | 86                          | -26                      |